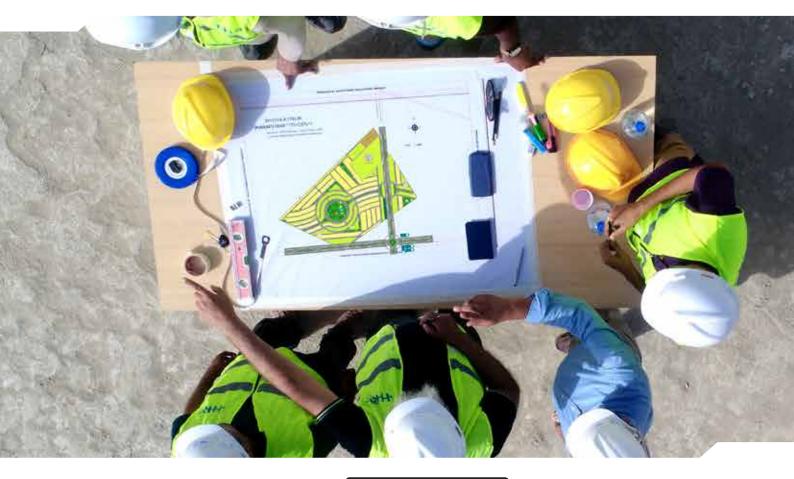

national standards as well as on time as they delivered on their promise of balloting.

## As we progress, there's a lot happening in Gwadar

- Construction of Biggest Expo Center in Pakistan completed in January 2018
- China's COSCO commenced its shipping operations on 7th march 2018 from Gwadar port to Port Jabel Ali, Dubai.
- Construction of East Bay Express Way started on 22nd Nov, 2017 with a development cost of \$140 million.
- Direct flights have commenced from Lahore & Islamabad to Gwadar with Gwadar Air.
- CDWP approved 5MGD (million gallon per) RO plant for Gwadar.
- First International Expo was held on 28th January 2018 in Gwadar Expo Center.
- Govt. has approved project of shipyard in Gwadar to Re-Inforce the ship building industry.



GWADAR EXPO CENTER



DESALINATION PLANT



# **CURRENT PRICES**

|                          | 05 Marla<br>Residential | 10 Marla<br>Residential | 01 Kanal<br>Residential | 04 Marla<br>Commercial | 08 Marla<br>Commercial<br>(Back Side) | 08 Marla<br>Commercial<br>(Main Boulevard) |
|--------------------------|-------------------------|-------------------------|-------------------------|------------------------|---------------------------------------|--------------------------------------------|
| PRICE                    | 1,100,000/-             | 1,850,000/-             | 3,500,000/-             | 3,350,000/-            | 6,250,000/-                           | 6,850,000/-                                |
| (20%)<br>DOWN<br>PAYMENT | 220,000                 | 370,000                 | 700,000                 | 670,000