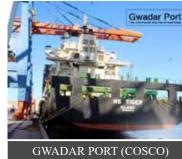

## As we progress, there's a lot happening in Gwadar

- Construction of Biggest Expo Center in Pakistan completed in January 2018
- China's COSCO commenced its shipping operations on 7th march 2018 from Gwadar port to Port Jabel Ali, Dubai.
- Construction of East Bay Express Way started on 22nd Nov, 2017 with a development cost of \$140 million.
- Direct flights have commenced from Lahore & Islamabad to Gwadar with Gwadar Air.
- CDWP approved 5MGD (million gallon per) RO plant for Gwadar.
- First International Expo was held on 28th January 2018 in Gwadar Expo Center.
- Govt. has approved project of shipyard in Gwadar to Re-Inforce the ship building industry.