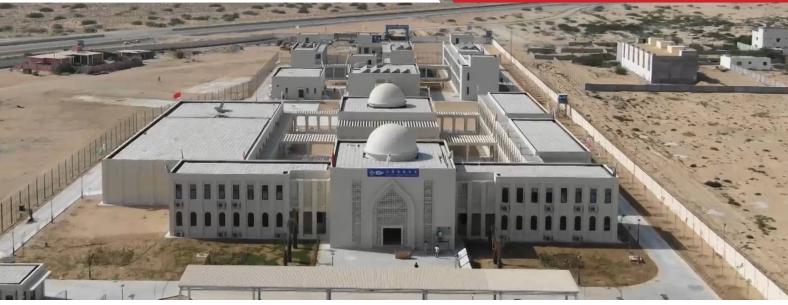

#### Pak-China Technical and Vocational Training Insitute

China aided Technical and Vocational training institute under CPEC is the first successfully completed CPEC project in Gwadar at a cost of \$10 million in only 20 months. Students at the Pak-China Technical and Vocational Institute at Gwadar Port will receive free accommodation and scholarships during their training at the institute.