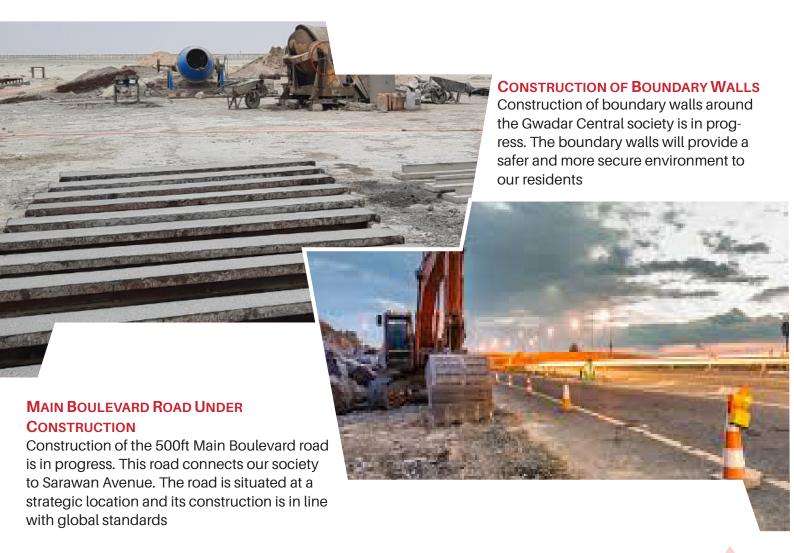

of "Gwadar Smart City" has been approved

Thanks to Almighty Allah, Central Location of our project has become even more central & important in the new master plan. We have increased the pace of development at Site & pace of works in Gwadar (by Government) has also picked up. I am postive that the time we have been waiting for is just around the corner.

-CHIEF EXECUTIVE OFFICER

www.gwadarcentral.com Page 01





#### **MAIN ENTERANCE GATE**

The construction of Gwadar Central main gate is going on at full swing. Our main gate is 50 ft in height with a width of 120ft. The Gate building will also house a network operating center for security cameras. Once completed, the gate will give a fresh look to society and a sense of security to all those who have booked their land in our society.



Page 02 www.gwadarcentral.com



#### **JAPAN SEES PAKISTAN AS A TRANSIT TRADE (Japanese envoy to Islamabad, Matsuda Kuninori)**

"Gwadar has a future but for that matter there has to be good planning of the second and the third stage including building an industrial complex and some kind of logistic support area and inland road networks which connects Gwadar with inland cities," said Matsuda Kuninori, Japanese envoy to Islamabad.



www.gwadarcentral.com Page 03





#### Pak-China Technical and Vocational Training Insitute

China aided Technical and Vocational training institute under CPEC is the first successfully completed CPEC project in Gwadar at a cost of \$10 million in only 20 months. Students at the Pak-China Technical and Vocational Institute at Gwadar Port will receive free a