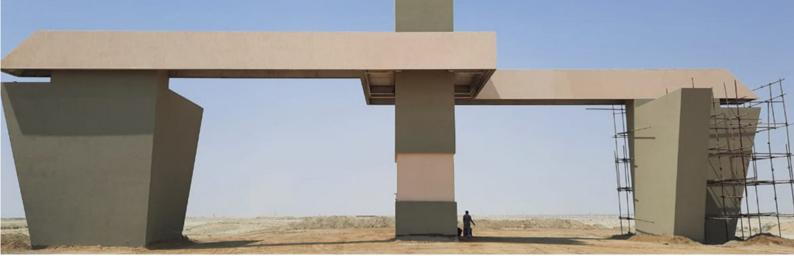

#### **MAIN ENTERANCE GATE**

The construction of Gwadar Central main gate is going on at full swing. Our main gate is 50 ft in height with a width of 120ft. The Gate building will also house a network operating center for security cameras. Once completed, the gate will give a fresh look to society and a sense of security to all those who have booked their land in our society.