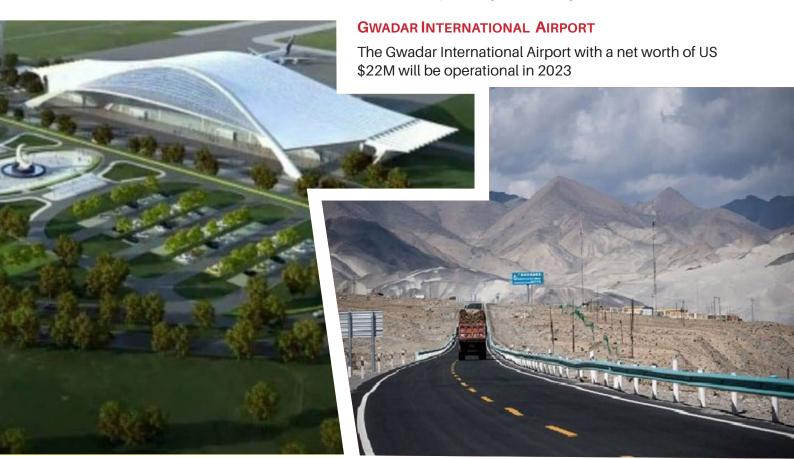

#### **Gwadar Eastbay Expressway**

Gwadar Eastbay Expressway is the most important mega connectivity and road infrastructure project that has worth of \$168 million and it is likely to be completed this month. This project is a part of a wider development package of \$1.1B for the City and Port of Gwadar. This road will connect Gwadar Port with Gwadar Free Trade Zone & Makran Coastal Highway