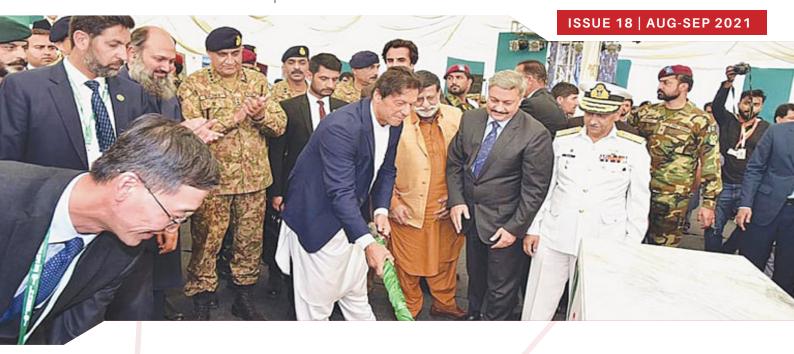

## **Gwadar Master Plan**

Latest Highlights of PM Imran Khan to Gwadar.

In July, the recent visit of Prime minister Imran Khan to Gwadar was marked by the groundbreaking of phase two of Gwadar Free Zone(GFZ) and the launch of various other mega projects, including an agricultural, industrial park, expo center and three other factories.

#### **Projects unveiled**

- 1. Gwadar Fertiliser Plant
- 2. Gwadar Animal Vaccine Plant
- 3. Henan Agricultural Industrial Park
- 4. Hengmei Lubricant Plant
- 5. Gwadar Free Zone Phase Two
- 6. Gwadar Expo Centre

#### MoU's signed

- 1. Implementation agreement of 1.2 million gallons per day desalination plant
- 2. Solar generators grant from China for South Balochistan